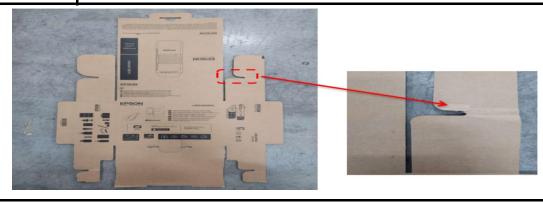

| INVESTIGATION REPORT FOR SCRATCH OF 516378500 LIME 2 FB AMERICA CC350 |                                                                                                                                                                                                                                                          |
|-----------------------------------------------------------------------|----------------------------------------------------------------------------------------------------------------------------------------------------------------------------------------------------------------------------------------------------------|
| DIRECT CAUSE<br>METHOD (PROCESS)                                      | W1: Tear Off problem at detaching process. W2: The raw materials is hard to detached. W3: Operator at detaching did not follow the correct facing of item during detaching. W4: Operator at detaching are newly trained to the process. W5: Human error. |
| INDIRECT CAUSE<br>METHOD (PROCESS)                                    | W1: Theres a posibility that the item had an uncut.                                                                                                                                                                                                      |